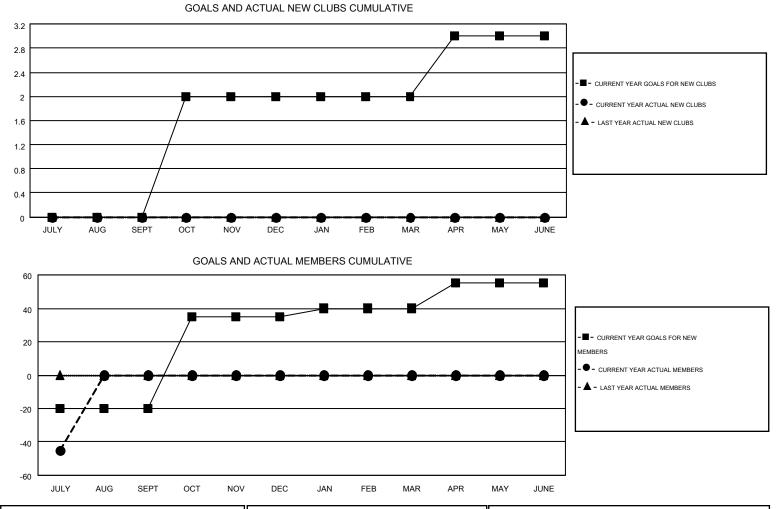

## GMT: CINDY GREGG

| GMT CA 1 |  |
|----------|--|
|----------|--|

| -                     |                  | Clubs     |                  |                       |               |                    | Members                                |                    |                  |
|-----------------------|------------------|-----------|------------------|-----------------------|---------------|--------------------|----------------------------------------|--------------------|------------------|
| RESULTS FOR 2015-2016 |                  |           |                  | RESULTS FOR 2015-2016 |               |                    |                                        |                    |                  |
| QUARTER               | NEW CLUB<br>GOAL | NEW CLUBS | DROPPED<br>CLUBS | NET<br>GAIN/LOSS      | QUARTER       | NEW MEMBER<br>GOAL | CHARTER AND<br>NEW<br>MEMBERS<br>ADDED | DROPPED<br>MEMBERS | NET<br>GAIN/LOSS |
| JULY/AUG/SEPT         | 0                | 0         | 2                | -2                    | JULY/AUG/SEPT | -20                | 39                                     | 84                 | -45              |
| OCT/NOV/DEC           | 2                | 0         | 0                | 0                     | OCT/NOV/DEC   | 55                 | 0                                      | 0                  | 0                |
| JAN/FEB/MAR           | 0                | 0         | 0                | 0                     | JAN/FEB/MAR   | 5                  | 0                                      | 0                  | 0                |
| APR/MAY/JUNE          | 1                | 0         | 0                | 0                     | APR/MAY/JUNE  | 15                 | 0                                      | 0                  | 0                |